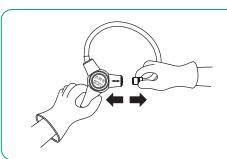

|
| Storage temperature & humidity   |          | -10 - +60°C, less than 70% RH (without condensation)                                                                             |
| Power source                     |          | R03/LR03(AAA)(1.5V) x2 *Continuous measuring time : approx. 120 hours (Auto power off : approx. 15 minutes)                      |
| Dimension                        |          | 120(L)x70(W)x26(D)mm : Display unit<br>1.8m : Sensor cable                                                                       |
| Weight                           |          | Approx. 300g (including batteries)                                                                                               |





To open this flex sensor, disconnect the joint by pulling to the right.



## Included Accessories







Please read the "Safety Warnings" in the instruction manual supplied with the instrument thoroughly and completely for correct use. Failure to follow the safety rules can cause fire, trouble, electrical shock, etc. Therefore, make sure to operate the instrument on a correct power supply and voltage rating marked on each instrument.

e-mail: warszawa@biall.com.pl

tel./fax: +48 58 322-11-91, 92, 9 e-mail: biall@biall.com.pl