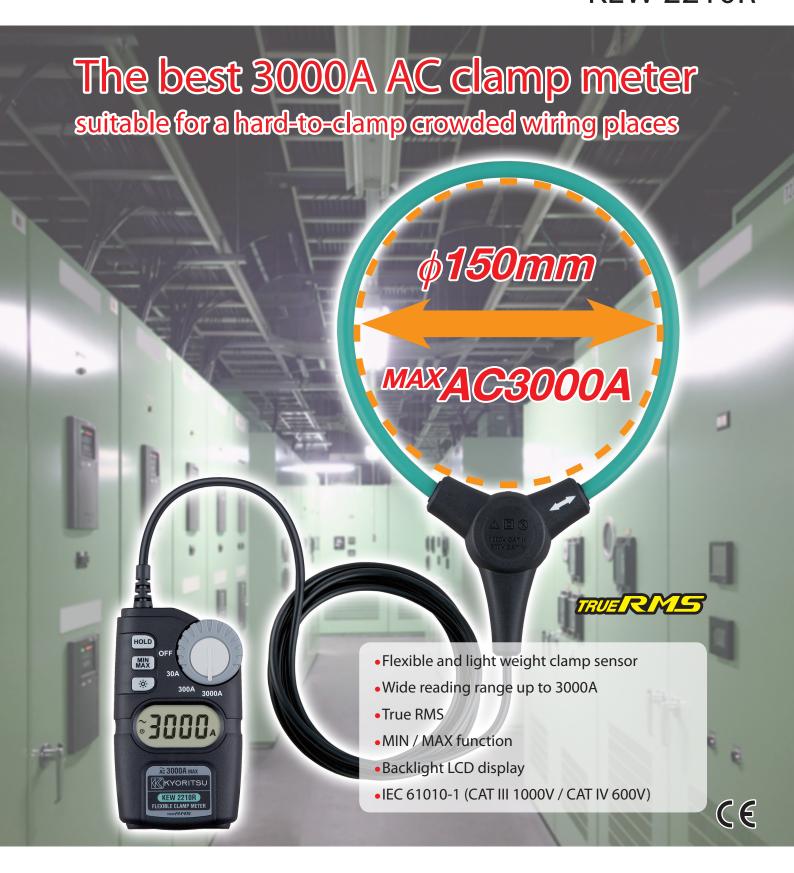

## FLEXIBLE CLAMP METER KEW 2210R

## KEW 2210R Specifications

| AC A (RMS)                       |          |                                                                                                                                  |
|----------------------------------|----------|----------------------------------------------------------------------------------------------------------------------------------|
|                                  | Range    | 30.00 / 300.0 / 3000A                                                                                                            |
|                                  | Accuracy | ±3%rdg±5dgt(45~500Hz) (At the center of the circle formed by the flexible sensor)                                                |
| Conductor size                   |          | ø150mm max.                                                                                                                      |
| Influence of Conductor position  |          | Additional ±3%(max) depending on the distance from the center position                                                           |
| Overload Protection              |          | 5000A AC for 10 seconds                                                                                                          |
| Applicable standards             |          | IEC61010-1, IEC61010-2-030<br>CAT III 1000V / CAT IV 600V Pollution degree 2<br>IEC61010-2-032, IEC61326-1(EMC)<br>IEC60529 IP40 |
| Operating temperature & humidity |          | 0 - +50°C, less than 80% RH (without condensation)                                                                               |
| Storage temperature & humidity   |          | -10 - +60°C, less than 70% RH (without condensation)                                                                             |
| Power source                     |          | R03/LR03(AAA)(1.5V) x2 *Continuous measuring time : approx. 120 hours (Auto power off : approx. 15 minutes)                      |
| Dimension                        |          | 120(L)x70(W)x26(D)mm : Display unit<br>1.8m : Sensor cable                                                                       |
| Weight                           |          | Approx. 300g (including batteries)                                                                                               |