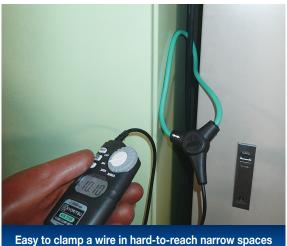

|
| Storage temperature & humidity   |          | -10 - +60°C, less than 70% RH (without condensation)                                                                             |
| Power source                     |          | R03/LR03(AAA)(1.5V) x2 *Continuous measuring time : approx. 120 hours (Auto power off : approx. 15 minutes)                      |
| Dimension                        |          | 120(L)x70(W)x26(D)mm : Display unit<br>1.8m : Sensor cable                                                                       |
| Weight                           |          | Approx. 300g (including batteries)                                                                                               |





To open this flex sensor, disconnect the joint by pulling to the right.



## Included Accessories







Please read the "Safety Warnings" in the instruction manual supplied with the instrument thoroughly and completely for correct use. Failure to follow the safety rules can cause fire, trouble, electrical shock, etc. Therefore, make sure to operate the instrument on a correct power supply and voltage rating marked on each instrument.

e-mail: warszawa@biall.com.pl

tel./fax: +48 58 322-11-91, 92, 9 e-mail: biall@biall.com.pl