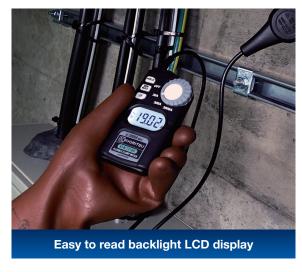

humidity   |          | -10 - +60°C, less than 70% RH (without condensation)                                                                             |
| Power source                     |          | R03/LR03(AAA)(1.5V) x2 *Continuous measuring time : approx. 120 hours (Auto power off : approx. 15 minutes)                      |
| Dimension                        |          | 120(L)x70(W)x26(D)mm : Display unit<br>1.8m : Sensor cable                                                                       |
| Weight                           |          | Approx. 300g (including batteries)                                                                                               |





To open this flex sensor, disconnect the joint by pulling to the right.



## Included Accessories







Please read the "Safety Warnings" in the instruction manual supplied with the instrument thoroughly and completely for correct use. Failure to follow the safety rules can cause fire, trouble, electrical shock, etc. Therefore, make sure to operate the instrument on a correct power supply and voltage rating marked on each instrument.

e-mail: warszawa@biall.com.pl

tel./fax: +48 58 322-11-91, 92, 9 e-mail: biall@biall.com.pl