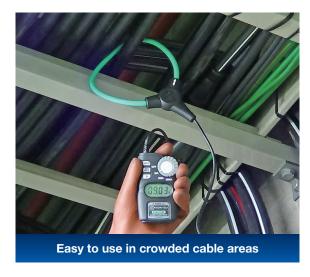

n)                                                                               |
| Storage temperature & humidity   |          | -10 - +60°C, less than 70% RH (without condensation)                                                                             |
| Power source                     |          | R03/LR03(AAA)(1.5V) x2 *Continuous measuring time : approx. 120 hours (Auto power off : approx. 15 minutes)                      |
| Dimension                        |          | 120(L)x70(W)x26(D)mm : Display unit<br>1.8m : Sensor cable                                                                       |
| Weight                           |          | Approx. 300g (including batteries)                                                                                               |





To open this flex sensor, disconnect the joint by pulling to the right.



## Included Accessories







Please read the "Safety Warnings" in the instruction manual supplied with the instrument thoroughly and completely for correct use. Failure to follow the safety rules can cause fire, trouble, electrical shock, etc. Therefore, make sure to operate the instrument on a correct power supply and voltage rating marked on each instrument.

e-mail: warszawa@biall.com.pl

tel./fax: +48 58 322-11-91, 92, 9 e-mail: biall@biall.com.pl