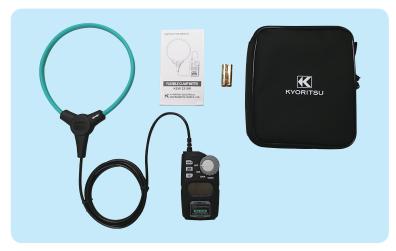

## Included Accessories

Please read the "Safety Warnings" in the instruction manual supplied with the instrument thoroughly and completely for correct use. Failure to follow the safety rules can cause fire, trouble, electrical shock, etc. Therefore, make sure to operate the instrument on a correct power supply and voltage rating marked on each instrument.